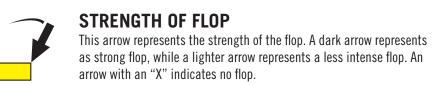

**SIDE PANELS** These panels represent a color's specific cast. Colors will shift in one of two directions; either right or left of the main color according to the color wheel. Exceptions will be black, white, greys and metallic.