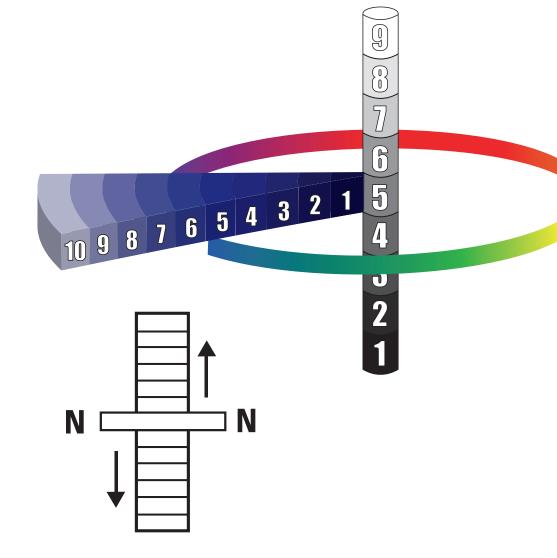

## LOW VOC BASECOAT COLOR CHART

CENTER SECTION This section represents the toner's main color fa

This section represents the toner's main color family and strength. A dark center will indicate a stronger toner while a light or medium center will represent moderate strength toners.

**SIDE PANELS** These panels represent a color's specific cast. Colors will shift in one of two directions; either right or left of the main color according to the color wheel. Exceptions will be black, white, greys and metallic.