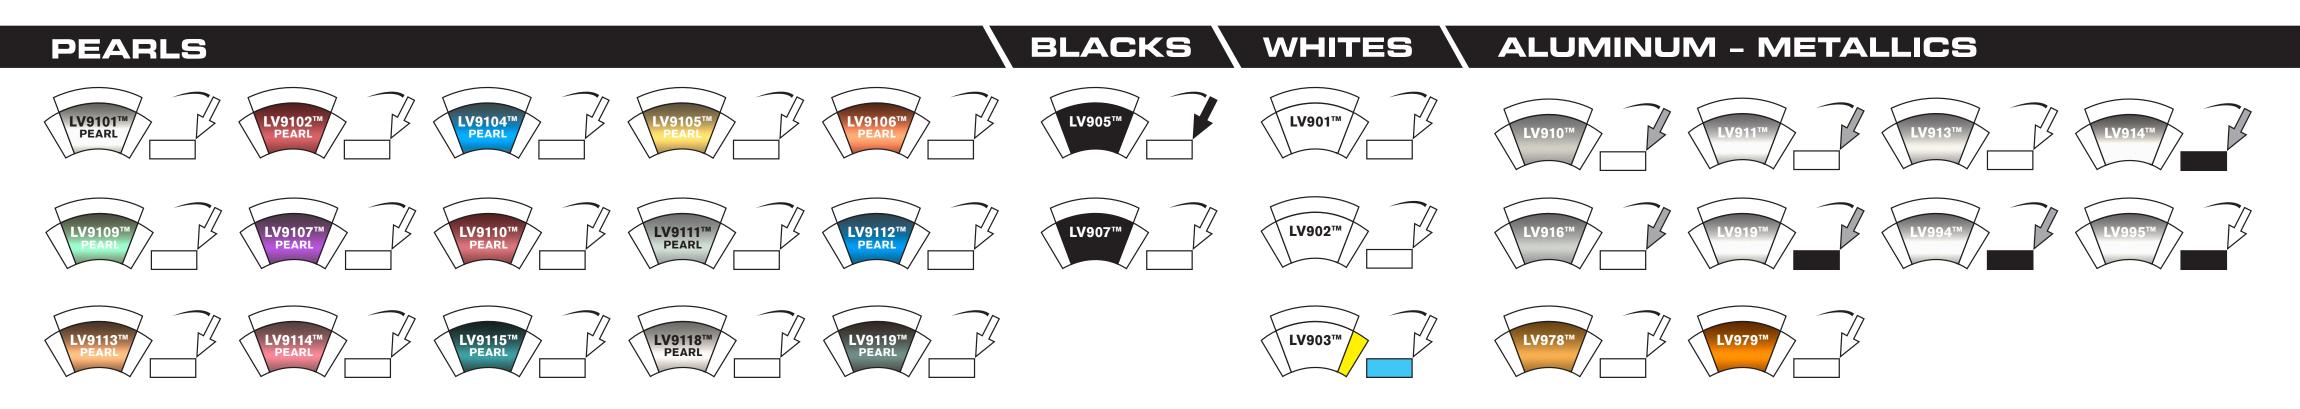

| CODE                             | BASE COLOR | TYPE             | TONE | FLIP | COLOR DESCRIPTION                                                                     | CODE                                   | BASE COLOR | TYPE             | TONE       | FLIP       | COLOR DESCRIPTION                                                   |
|----------------------------------|------------|------------------|------|------|---------------------------------------------------------------------------------------|----------------------------------------|------------|------------------|------------|------------|---------------------------------------------------------------------|
| LV901™<br>White Blue Shade       | White      |                  |      |      | Brightens solid colors.                                                               | LV978™<br>Gold Aluminum                | Silver     | Gold             |            | _          | Yellow/gold cast in effects.                                        |
| High Strength<br>LV902™          | White      | Semi-Transparent |      |      | Lighten side-tone and desaturate effect colors head-on.                               | LV979™<br>Orange Aluminum              | Silver     | Orange           | _          | _          | Orange/red cast in effects.                                         |
| White Blue Shade<br>Low Strength |            |                  | -    | -    |                                                                                       | LV981™<br>Yellow Oxide                 | Yellow     | _                | Yellow Red | Weak Green | Desaturated red/yellow cast in solid colors; green cast in effects. |
| LV903™<br>Crystalline Frost      | White      | Transparent      | _    | _    | Yellow cast head-on, bluer and lighter on side-tone in effect colors.                 | High Strengtth                         |            |                  |            |            |                                                                     |
| LV905™<br>Black High Strength    | Black      | Strong           | _    | _    | Dark and desaturated cast head-on.                                                    | LV982™<br>Yellow Oxide<br>Low Strength | Yellow     | Semi-Transparent | Yellow Red | Weak Green | Weak red/yellow cast in solid colors; green cast in effects.        |
| LV907™<br>Black Low Strength     | Black      | Weaker           | -    | _    | Used when only a small amount of black is needed.                                     | LV984™<br>Red Oxide                    | Red        | -                | Red Yellow | Red Yellow | Red/yellow cast.                                                    |
| LV908™<br>White High Strength    | White      | Strong           | _    | _    | Brightens solid colors, desaturates effect colors head-<br>on and lightens side-tone. | LV985™<br>Transparent Maroon           | Red        | Transparent      | Red Brown  | Red Brown  | Red/brown cast head-on and side-tone.                               |

| White High Strength                        |           | -                | _          | —             | on and lightens side-tone.                                                        |
|--------------------------------------------|-----------|------------------|------------|---------------|-----------------------------------------------------------------------------------|
| LV910™<br>Fine Aluminum                    | Silver    | Fine             | -          | -             | Lightens side-tone.                                                               |
| LV911™<br>Medium Aluminum                  | Silver    | Medium           | -          | -             | Brightens head-on, lightens side-tone.                                            |
| LV913™<br>Medium Coarse<br>Aluminum        | Silver    | Medium Coarse    | _          | -             | Brightens head-on, slightly lightens side-tone.                                   |
| LV914™<br>Coarse Aluminum                  | Silver    | Coarse           | _          | _             | Brightens head-on, darkens side-tone.                                             |
| LV916™<br>Medium Aluminum                  | Silver    | Medium           | -          | -             | Brightens head-on and side-tone.                                                  |
| LV918™<br>Brightness Adjustment            | _         | -                | -          | -             | Darkens the near spec angle and slightly lightens side tone in effect colors.     |
| LV919™<br>Bright Fine Aluminum             | Silver    | Bright           | _          | -             | Lightens head-on, darkens side-tone.                                              |
| LV920™<br>Violet                           | Blue      | Strong           | Purple     | Purple        | Purple cast.                                                                      |
| LV921™<br>Indo Blue                        | Blue      | _                | Red        | Weak Red      | Desaturated red cast head-on and side-tone.                                       |
| LV926™<br>Organic Blue                     | Blue      | _                | Red        | Weak Green    | Red cast head-on and side-tone.                                                   |
| LV927™<br>Transparent Blue                 | Blue      | Transparent      | Green      | Green         | Green cast head-on and side-tone.                                                 |
| LV928™<br>Red Shade Blue                   | Blue      | -                | Red        | Red           | Red cast head-on and side-tone.                                                   |
| LV929™<br>Phtalo Blue                      | Blue      | -                | Red        | Weak Green    | Red cast head-on and side-tone.                                                   |
| _V930™<br>Blue Shade Green                 | Green     | _                | Blue Green | Blue Green    | Blue/green cast head-on and side-tone.                                            |
| LV931™<br>Blue Shade Green<br>Low Strength | Green     | Semi-Transparent | Blue Green | Blue Green    | Weak blue/green cast head-on and side-tone.                                       |
| LV932™<br>Yellow Shade Green               | Green     | -                | Yellow     | Green         | Yellow/green cast head-on and side-tone.                                          |
| LV933™<br>Green Gold                       | Yellow    | -                | Yellow     | Yellow        | Green/gold cast head-on and side-tone.                                            |
| LV941™<br>Green Shade Yellow               | Yellow    | -                | Green      | Green         | Green/yellow cast head-on and side-tone.                                          |
| _V943™<br>Bright Yellow                    | Yellow    | _                | Weak Red   | Weak Red      | Slightly red/yellow cast head-on and side-tone.                                   |
| LV945™<br>Transparent Yellow               | Yellow    | Transparent      | Red        | Red           | Red cast in head-on and side-tone.                                                |
| LV946™<br>Orange - Yellow                  | Red       | Semi-Transparent | Red        | Red           | Red cast head-on and green cast side-tone in effects, a red cast in solid colors. |
| LV950™<br>Brilliant Red                    | Red       | Solid Only       | Red        | Red           | Bright saturated red for solid colors.                                            |
| LV953™<br>Red Orange                       | Red       | Solid Only       | Red        | Red           | Bright orange with a red cast in solid colors.                                    |
| LV961™<br>Scarlet                          | Red       | _                | Yellow     | Yellow        | Yellow cast head-on and side-tone.                                                |
| LV962™<br>Transparent Red                  | Red       | Transparent      | Blue Red   | Weak Blue Red | Transparent blue cast head-on and side-tone effect colors.                        |
| LV964™<br>Magenta                          | Red       | -                | Blue Red   | Red           | Blue/red cast head-on and side-tone.                                              |
| LV966™<br>Violet                           | Dark Blue | -                | Purple     | Blue Purple   | Blue/purple cast to head-on and side-tone.                                        |
| LV970™<br>Red Shade Blue<br>Low Strength   | Blue      | Transparent      | Red        | Weak Blue     | Weak red cast head-on and side-tone.                                              |

| LV986™<br>Opaque Red               | Red        | _            | Red Blue   | Red Blue   | Red/blue cast head-on and side-tone.                                                                                   |
|------------------------------------|------------|--------------|------------|------------|------------------------------------------------------------------------------------------------------------------------|
| LV990™<br>Yellow Transoxide        | Yellow     | _            | Green      | Red        | Green/yellow cast head-on, red side-tone.                                                                              |
| LV991™<br>Transoxide Red           | Red        | _            | Brown      | Brown      | Red/brown cast head-on and side-tone.                                                                                  |
| LV993™<br>Transparent Brown        | Red Green  | Transparent  | Pink Brown | Pink Brown | Pink cast to solid colors head-on, slightly brown side-<br>tone; red/yellow cast head-on, yellow side-tone in effects. |
| LV994™<br>Extra Coarse Aluminum    | Silver     | Large        | _          | -          | Darkens head-on, lightens side-tone.                                                                                   |
| LV995™<br>Bright Coarse Aluminum   | Silver     | Large Bright | _          | _          | Brightens head-on, slightly darkens side-tone.                                                                         |
| LV9101™<br>White Pearl             | White      |              |            |            | Lightens head-on and darkens side-tone.                                                                                |
| LV9102™<br>Red Pearl               | Red        |              |            |            | Red cast head-on and side-tone.                                                                                        |
| LV9103™<br>Bronze Pearl            | Bronze     |              |            |            | Yellow cast to head-on and side-tone.                                                                                  |
| LV9104™<br>Blue Pearl              | Blue       |              |            |            | Blue cast head-on, yellow cast side-tone.                                                                              |
| LV9105™<br>Gold Pearl              | Gold       |              |            |            | Gold cast head-on, blue cast side-tone for light colors.                                                               |
| LV9106™<br>Copper Pearl            | Copper     |              |            |            | Orange/yellow cast head-on and side-tone.                                                                              |
| LV9107™<br>Violet Pearl            | Blue       |              |            |            | Red/blue cast head-on, slight yellow cast on side-tone.                                                                |
| LV9108™<br>Moss Green Pearl        | Green      |              |            |            | Green/yellow cast head-on and side-tone.                                                                               |
| LV9109™<br>Super Green Pearl       | Green      |              |            |            | Red cast head-on, lightens side-tone.                                                                                  |
| LV9110™<br>Red Satin Pearl         | Red        |              |            |            | Light red cast head-on and side-tone, fine particle size.                                                              |
| LV9111™<br>Fine Satin White Pearl  | White      |              |            |            | Lightens head-on and side-tone, fine particle size.                                                                    |
| LV9112™<br>Fine Satin Blue Pearl   | Blue       |              |            |            | Blue cast head-on, yellow cast side-tone, finer particle size.                                                         |
| LV9113™<br>Hi-Lite Orange Pearl    | Orange     |              |            |            | Orange cast head-on and turquoise cast side-tone.                                                                      |
| LV9114™<br>Rutile Red Pearl        | Red        |              |            |            | Red cast head-on, light green cast side-tone.                                                                          |
| LV9115™<br>Blue Green Pearl        | Blue/Green |              |            |            | Green cast head-on and light yellow cast side-tone.                                                                    |
| LV9118™<br>Medium White Pearl      | White      |              |            |            | Lightens head-on and darkens side-tone, medium particle size.                                                          |
| LV9119™<br>Red-Green Pearl         | Red/Green  |              |            |            | Red cast head-on and side-tone, green cast in effects.                                                                 |
| LV9120™<br>Crystal Silver Xirallic | Silver     |              |            |            | Increases sparkle, more transparent than pearl.                                                                        |
| LV9121™<br>Gold Xirallic           | Gold       |              |            |            | Increases sparkle, more transparent than pearl.                                                                        |
| LV9123™<br>Radiant Red             | Red        |              |            |            | Increases sparkle, more transparent than pearl.                                                                        |
| LV9124™<br>Galaxy Blue Xirallic    | Blue       |              |            |            | Increases sparkle, more transparent than pearl.                                                                        |
| LV9125™<br>Green Xirallic          | Green      |              |            |            | Increases sparkle, more transparent than pearl.                                                                        |
|                                    |            |              |            |            |                                                                                                                        |