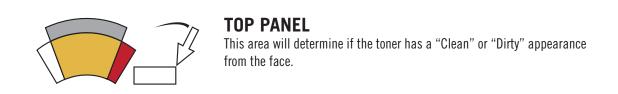

## LOW VOC BASECOAT COLOR CHART

CENTER SECTION This section represents the toner's main color fa

This section represents the toner's main color family and strength. A dark center will indicate a stronger toner while a light or medium center will represent moderate strength toners.