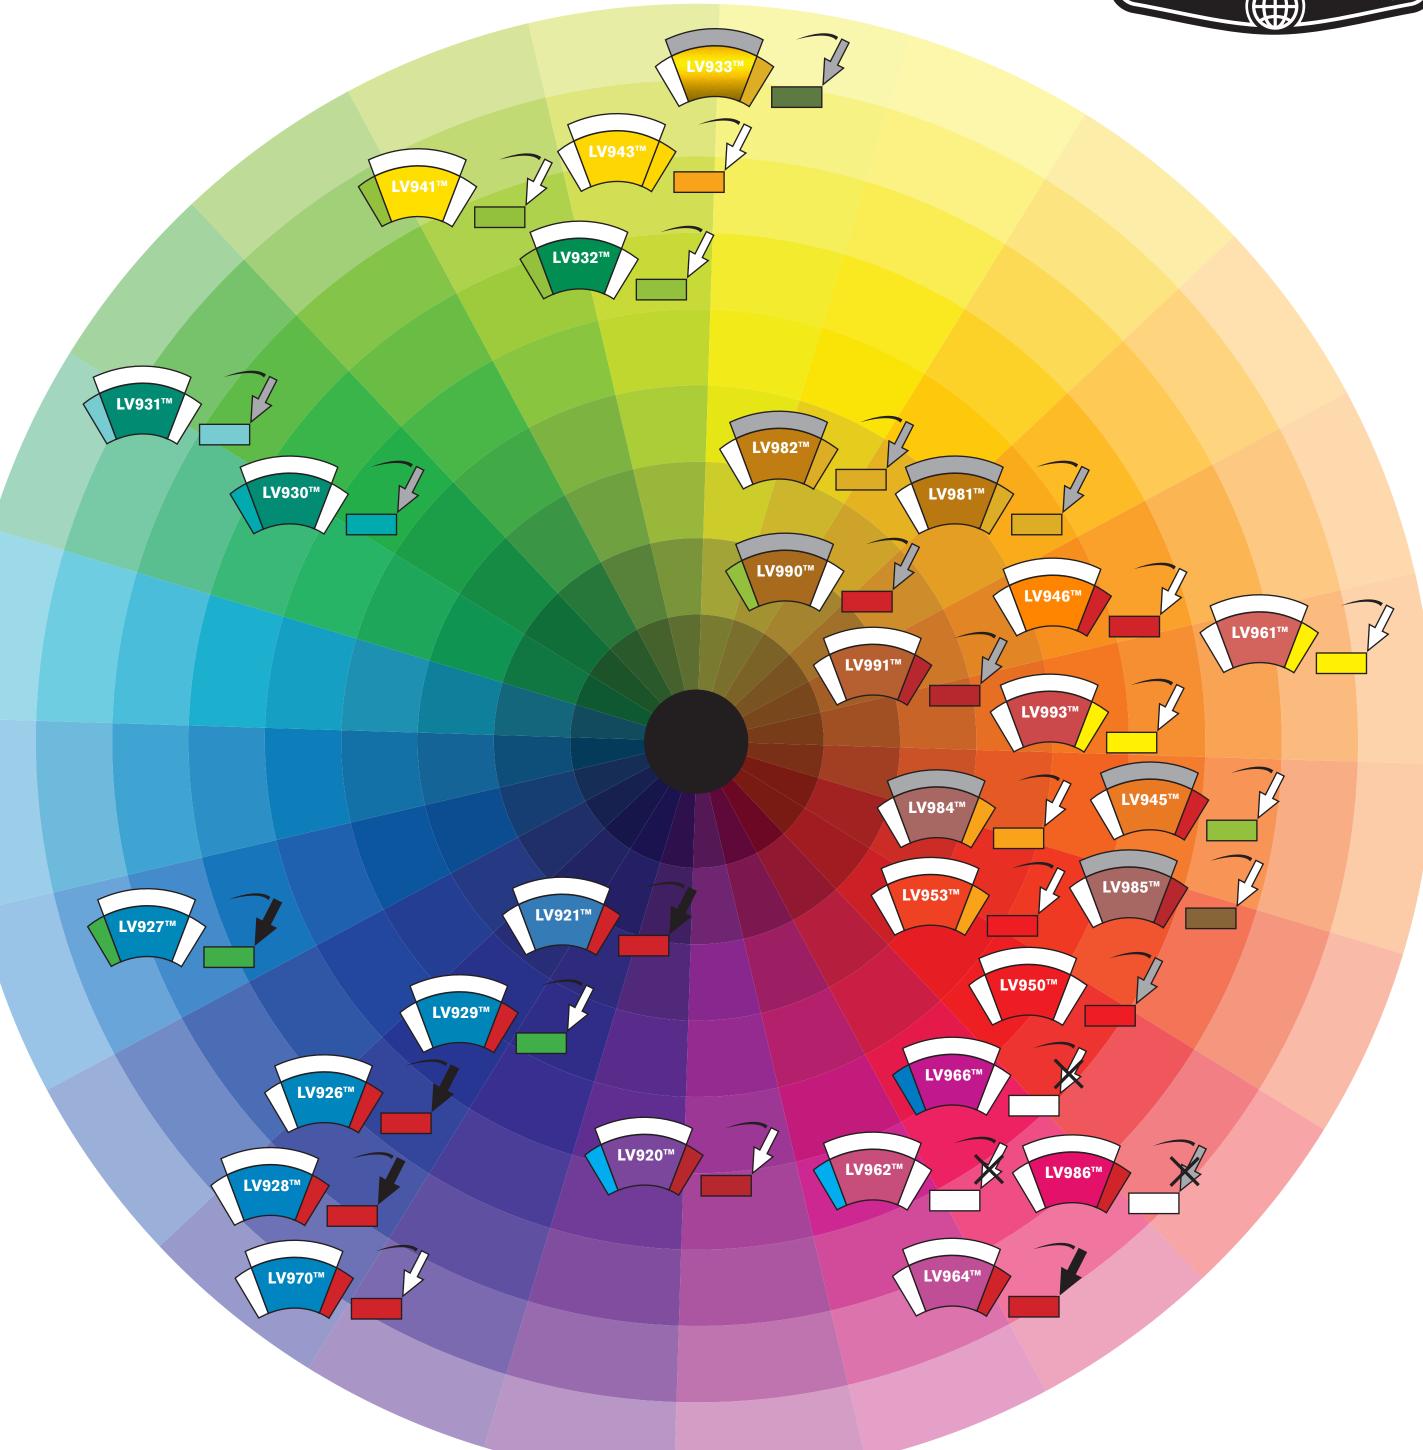

| CODE                             | BASE COLOR | TYPE             | TONE | FLIP | COLOR DESCRIPTION                                                                     | CODE                                   | BASE COLOR | TYPE             | TONE       | FLIP       | COLOR DESCRIPTION                                                   |
|----------------------------------|------------|------------------|------|------|---------------------------------------------------------------------------------------|----------------------------------------|------------|------------------|------------|------------|---------------------------------------------------------------------|
| LV901™<br>White Blue Shade       | White      |                  |      |      | Brightens solid colors.                                                               | LV978™<br>Gold Aluminum                | Silver     | Gold             |            | _          | Yellow/gold cast in effects.                                        |
| High Strength<br>LV902™          | White      | Semi-Transparent |      |      | Lighten side-tone and desaturate effect colors head-on.                               | LV979™<br>Orange Aluminum              | Silver     | Orange           | _          | _          | Orange/red cast in effects.                                         |
| White Blue Shade<br>Low Strength |            |                  | -    | -    |                                                                                       | LV981™<br>Yellow Oxide                 | Yellow     | _                | Yellow Red | Weak Green | Desaturated red/yellow cast in solid colors; green cast in effects. |
| LV903™<br>Crystalline Frost      | White      | Transparent      | _    | _    | Yellow cast head-on, bluer and lighter on side-tone in effect colors.                 | High Strengtth                         |            |                  |            |            |                                                                     |
| LV905™<br>Black High Strength    | Black      | Strong           | _    | _    | Dark and desaturated cast head-on.                                                    | LV982™<br>Yellow Oxide<br>Low Strength | Yellow     | Semi-Transparent | Yellow Red | Weak Green | Weak red/yellow cast in solid colors; green cast in effects.        |
| LV907™<br>Black Low Strength     | Black      | Weaker           | -    | _    | Used when only a small amount of black is needed.                                     | LV984™<br>Red Oxide                    | Red        | -                | Red Yellow | Red Yellow | Red/yellow cast.                                                    |
| LV908™<br>White High Strength    | White      | Strong           | _    | _    | Brightens solid colors, desaturates effect colors head-<br>on and lightens side-tone. | LV985™<br>Transparent Maroon           | Red        | Transparent      | Red Brown  | Red Brown  | Red/brown cast head-on and side-tone.                               |

| White High Strength                        |           | -                | _          | —             | on and lightens side-tone.                                                        |
|--------------------------------------------|-----------|------------------|------------|---------------|-----------------------------------------------------------------------------------|
| LV910™<br>Fine Aluminum                    | Silver    | Fine             | -          | -             | Lightens side-tone.                                                               |
| LV911™<br>Medium Aluminum                  | Silver    | Medium           | -          | -             | Brightens head-on, lightens side-tone.                                            |
| LV913™<br>Medium Coarse<br>Aluminum        | Silver    | Medium Coarse    | _          | -             | Brightens head-on, slightly lightens side-tone.                                   |
| LV914™<br>Coarse Aluminum                  | Silver    | Coarse           | _          | _             | Brightens head-on, darkens side-tone.                                             |
| LV916™<br>Medium Aluminum                  | Silver    | Medium           | -          | -             | Brightens head-on and side-tone.                                                  |
| LV918™<br>Brightness Adjustment            | _         | -                | -          | -             | Darkens the near spec angle and slightly lightens side tone in effect colors.     |
| LV919™<br>Bright Fine Aluminum             | Silver    | Bright           | _          | -             | Lightens head-on, darkens side-tone.                                              |
| LV920™<br>Violet                           | Blue      | Strong           | Purple     | Purple        | Purple cast.                                                                      |
| LV921™<br>Indo Blue                        | Blue      | _                | Red        | Weak Red      | Desaturated red cast head-on and side-tone.                                       |
| LV926™<br>Organic Blue                     | Blue      | _                | Red        | Weak Green    | Red cast head-on and side-tone.                                                   |
| LV927™<br>Transparent Blue                 | Blue      | Transparent      | Green      | Green         | Green cast head-on and side-tone.                                                 |
| LV928™<br>Red Shade Blue                   | Blue      | -                | Red        | Red           | Red cast head-on and side-tone.                                                   |
| LV929™<br>Phtalo Blue                      | Blue      | -                | Red        | Weak Green    | Red cast head-on and side-tone.                                                   |
| _V930™<br>Blue Shade Green                 | Green     | _                | Blue Green | Blue Green    | Blue/green cast head-on and side-tone.                                            |
| LV931™<br>Blue Shade Green<br>Low Strength | Green     | Semi-Transparent | Blue Green | Blue Green    | Weak blue/green cast head-on and side-tone.                                       |
| LV932™<br>Yellow Shade Green               | Green     | -                | Yellow     | Green         | Yellow/green cast head-on and side-tone.                                          |
| LV933™<br>Green Gold                       | Yellow    | -                | Yellow     | Yellow        | Green/gold cast head-on and side-tone.                                            |
| LV941™<br>Green Shade Yellow               | Yellow    | -                | Green      | Green         | Green/yellow cast head-on and side-tone.                                          |
| _V943™<br>Bright Yellow                    | Yellow    | _                | Weak Red   | Weak Red      | Slightly red/yellow cast head-on and side-tone.                                   |
| LV945™<br>Transparent Yellow               | Yellow    | Transparent      | Red        | Red           | Red cast in head-on and side-tone.                                                |
| LV946™<br>Orange - Yellow                  | Red       | Semi-Transparent | Red        | Red           | Red cast head-on and green cast side-tone in effects, a red cast in solid colors. |
| LV950™<br>Brilliant Red                    | Red       | Solid Only       | Red        | Red           | Bright saturated red for solid colors.                                            |
| LV953™<br>Red Orange                       | Red       | Solid Only       | Red        | Red           | Bright orange with a red cast in solid colors.                                    |
| LV961™<br>Scarlet                          | Red       | _                | Yellow     | Yellow        | Yellow cast head-on and side-tone.                                                |
| LV962™<br>Transparent Red                  | Red       | Transparent      | Blue Red   | Weak Blue Red | Transparent blue cast head-on and side-tone effect colors.                        |
| LV964™<br>Magenta                          | Red       | -                | Blue Red   | Red           | Blue/red cast head-on and side-tone.                                              |
| LV966™<br>Violet                           | Dark Blue | -                | Purple     | Blue Purple   | Blue/purple cast to head-on and side-tone.                                        |
| LV970™<br>Red Shade Blue<br>Low Strength   | Blue      | Transparent      | Red        | Weak Blue     | Weak red cast head-on and side-tone.                                              |

| LV986™<br>Opaque Red               | Red        | _            | Red Blue   | Red Blue   | Red/blue cast head-on and side-tone.                                                                                   |
|------------------------------------|------------|--------------|------------|------------|------------------------------------------------------------------------------------------------------------------------|
| LV990™<br>Yellow Transoxide        | Yellow     | _            | Green      | Red        | Green/yellow cast head-on, red side-tone.                                                                              |
| LV991™<br>Transoxide Red           | Red        | _            | Brown      | Brown      | Red/brown cast head-on and side-tone.                                                                                  |
| LV993™<br>Transparent Brown        | Red Green  | Transparent  | Pink Brown | Pink Brown | Pink cast to solid colors head-on, slightly brown side-<br>tone; red/yellow cast head-on, yellow side-tone in effects. |
| LV994™<br>Extra Coarse Aluminum    | Silver     | Large        | _          | -          | Darkens head-on, lightens side-tone.                                                                                   |
| LV995™<br>Bright Coarse Aluminum   | Silver     | Large Bright | _          | _          | Brightens head-on, slightly darkens side-tone.                                                                         |
| LV9101™<br>White Pearl             | White      |              |            |            | Lightens head-on and darkens side-tone.                                                                                |
| LV9102™<br>Red Pearl               | Red        |              |            |            | Red cast head-on and side-tone.                                                                                        |
| LV9103™<br>Bronze Pearl            | Bronze     |              |            |            | Yellow cast to head-on and side-tone.                                                                                  |
| LV9104™<br>Blue Pearl              | Blue       |              |            |            | Blue cast head-on, yellow cast side-tone.                                                                              |
| LV9105™<br>Gold Pearl              | Gold       |              |            |            | Gold cast head-on, blue cast side-tone for light colors.                                                               |
| LV9106™<br>Copper Pearl            | Copper     |              |            |            | Orange/yellow cast head-on and side-tone.                                                                              |
| LV9107™<br>Violet Pearl            | Blue       |              |            |            | Red/blue cast head-on, slight yellow cast on side-tone.                                                                |
| LV9108™<br>Moss Green Pearl        | Green      |              |            |            | Green/yellow cast head-on and side-tone.                                                                               |
| LV9109™<br>Super Green Pearl       | Green      |              |            |            | Red cast head-on, lightens side-tone.                                                                                  |
| LV9110™<br>Red Satin Pearl         | Red        |              |            |            | Light red cast head-on and side-tone, fine particle size.                                                              |
| LV9111™<br>Fine Satin White Pearl  | White      |              |            |            | Lightens head-on and side-tone, fine particle size.                                                                    |
| LV9112™<br>Fine Satin Blue Pearl   | Blue       |              |            |            | Blue cast head-on, yellow cast side-tone, finer particle size.                                                         |
| LV9113™<br>Hi-Lite Orange Pearl    | Orange     |              |            |            | Orange cast head-on and turquoise cast side-tone.                                                                      |
| LV9114™<br>Rutile Red Pearl        | Red        |              |            |            | Red cast head-on, light green cast side-tone.                                                                          |
| LV9115™<br>Blue Green Pearl        | Blue/Green |              |            |            | Green cast head-on and light yellow cast side-tone.                                                                    |
| LV9118™<br>Medium White Pearl      | White      |              |            |            | Lightens head-on and darkens side-tone, medium particle size.                                                          |
| LV9119™<br>Red-Green Pearl         | Red/Green  |              |            |            | Red cast head-on and side-tone, green cast in effects.                                                                 |
| LV9120™<br>Crystal Silver Xirallic | Silver     |              |            |            | Increases sparkle, more transparent than pearl.                                                                        |
| LV9121™<br>Gold Xirallic           | Gold       |              |            |            | Increases sparkle, more transparent than pearl.                                                                        |
| LV9123™<br>Radiant Red             | Red        |              |            |            | Increases sparkle, more transparent than pearl.                                                                        |
| LV9124™<br>Galaxy Blue Xirallic    | Blue       |              |            |            | Increases sparkle, more transparent than pearl.                                                                        |
| LV9125™<br>Green Xirallic          | Green      |              |            |            | Increases sparkle, more transparent than pearl.                                                                        |
|                                    |            |              |            |            |                                                                                                                        |

\*\*\* Use pearls to lighten colors but may slightly darken flop. Use flop control to lighten flop. \*\*\*\* Use EFX toners to increase brightness and richness of color.