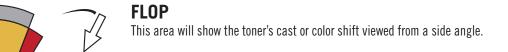

**SIDE PANELS** These panels represent a color's specific cast. Colors will shift in one of two directions; either right or left of the main color according to the color wheel. Exceptions will be black, white, greys and metallic.